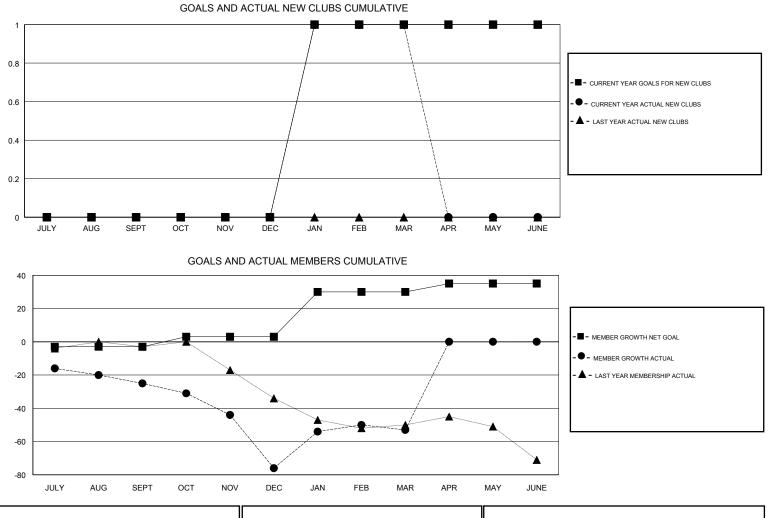

#### GMT CA

|               | Club          | s           |               | Members<br>RESULTS FOR 2017-2018 |                           |                         |                                                    |  |
|---------------|---------------|-------------|---------------|----------------------------------|---------------------------|-------------------------|----------------------------------------------------|--|
|               | RESULTS FOR   | R 2017-2018 |               |                                  |                           |                         |                                                    |  |
| QUARTER       | NEW CLUB GOAL | NEW CLUBS   | DROPPED CLUBS | QUARTER                          | MEMBER GROWTH NET<br>GOAL | MEMBER GROWTH<br>ACTUAL | DROPPED<br>MEMBERS ACTUAL<br>(including transfers) |  |
| JULY/AUG/SEPT | 0             | 0           | 0             | JULY/AUG/SEPT                    | -3                        | 32                      | 54                                                 |  |
| OCT/NOV/DEC   | 0             | 0           | 0             | OCT/NOV/DEC                      | 6                         | 40                      | 86                                                 |  |
| JAN/FEB/MAR   | 1             | 1           | 1             | JAN/FEB/MAR                      | 27                        | 64                      | 32                                                 |  |
| APR/MAY/JUNE  | 0             | 0           | 0             | APR/MAY/JUNE                     | 5                         | 0                       | 0                                                  |  |